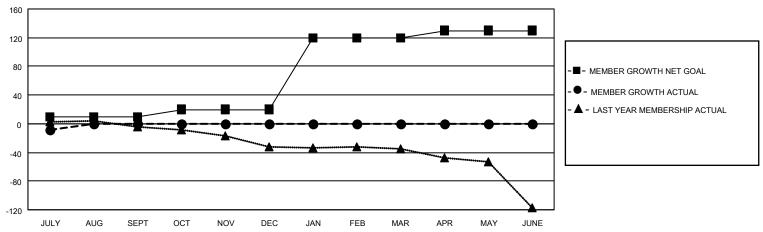

### GOALS AND ACTUAL MEMBERS CUMULATIVE

| DROPPED CLUBS: 3 |    | 3 CLUBS OF 60 ADDED 1 OR MORE NEW MEMBERS | GENDER DISTRIBUTION       |               |     |
|------------------|----|-------------------------------------------|---------------------------|---------------|-----|
|                  |    | NEW MEMBERS                               | MALE                      | 796 (71.13%)  |     |
|                  |    |                                           | FEMALE                    | 323 (28.87%)  |     |
| DROPPED MEMBERS  |    |                                           |                           | , ,           |     |
| DECEASED         | 1  | CLICK HERE FOR CUMULATIVE                 | TOTAL FAMILY UNIT MEMBERS |               | 116 |
| CLUB CANCELLED   | 0  | MEMBERSHIP DATA                           |                           |               | 50  |
| OTHER            | 12 | FAMILY MEMBERS PAYING HALF                |                           | S PAYING HALF | 58  |
| TOTAL            | 13 |                                           | Boco                      |               |     |